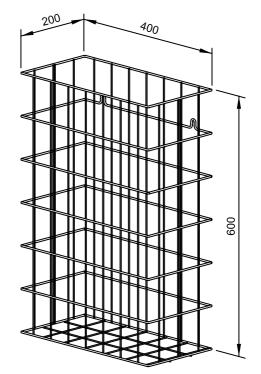

## WASTE BASKET STAINLESS STEEL WP151-1

400 x 600 x 200 mm Capacity approx. 48 l

- Waste basket in robust, germ-reducing and easy-care stainless steel wire (AISI 304).
- 2.5 mm and 4 mm thick lattice work. Fastening eyes in second row for invisible wall mounting.
- Capacity approx. 48 l.
- Mounting: With two screws.
- Delivery includes fixing material.
- Weight, including single package: 1.1 kg

Dimensions: 400 x 600 x 200 mm

Article No. WP151-1

| Available surface              | ID No.  |
|--------------------------------|---------|
| Stainless steel satin finished | 922 931 |